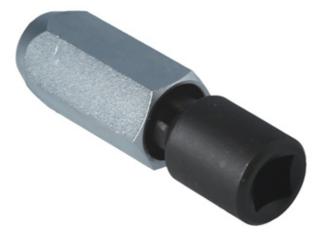

## Adjustable Tap Socket M4 - M14

Thread tap and reamer driver designed to be used with 3/8" drive socketry. Using internally stepped, adjustable collets in a simple to tighten chuck allows the 8029 to be used on thread taps from as small as M4 up to M14.

## **Additional Information**

- Thread tap chuck type socket with 3/8" drive.
- Adjustable to fit M4 to M14 thread taps (and equivalent imperial sizes).
- Also ideal for reamers and screw extractors with square shanks from 5mm up to 8mm across the flats. •
- Stepped chuck collets design allows a wider range of square shanks to be covered. •