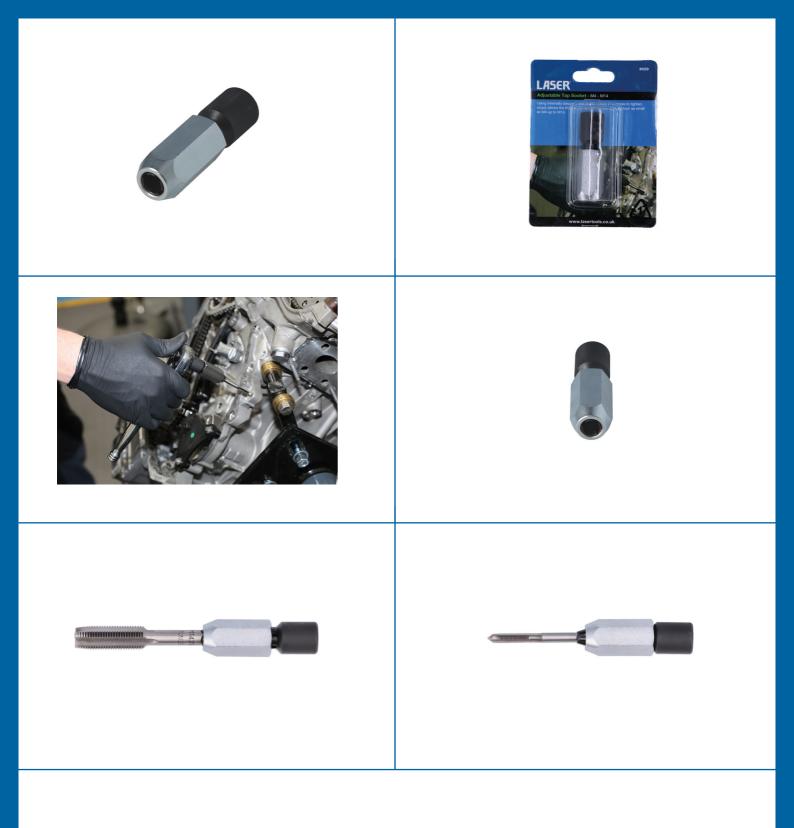

## Adjustable Tap Socket M4 - M14

Thread tap and reamer driver designed to be used with 3/8" drive socketry. Using internally stepped, adjustable collets in a simple to tighten chuck allows the 8029 to be used on thread taps from as small as M4 up to M14.

## **Additional Information**

- Thread tap chuck type socket with 3/8" drive.
- Adjustable to fit M4 to M14 thread taps (and equivalent imperial sizes).
- Also ideal for reamers and screw extractors with square shanks from 5mm up to 8mm across the flats. •
- Stepped chuck collets design allows a wider range of square shanks to be covered. •